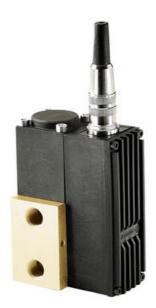

## ASCO - SENTRONIC - PROPORTIONAL VALVE 1/8"-1/4"

833-354J01006 Sentronic G1/8, 0-6bar, 0-10V

• Direct operating

- Rapid and accurate pressure regulation
- Large charge and exhaust capacity
- Analogue feedback value outlet

## **PRODUCT DESCRIPTION**

A Sentronic proportional valve is an electrically controlled pressure regulator. Pressure regulation is proportional to an analogue control signal. The valve has internal feedback via an inbuilt pressure sensor, which means that the valve continuously adjusts itself to the setpoint value. It is direct operating, which gives a rapid response and makes the valve very suitable for dynamic applications.